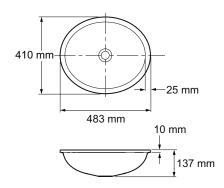

abstract design

**Product Dimensions:** W430 x D350 mm internal

W483 x D410 mm external

Material: Glass

Product Weight (kg): 9

Fixings Included: Yes

Guarantee (Years): 5

Additional Information: Rinse thoroughly and use a soft cloth to wipe the product dry after use. Soft abrasive

## **Dimensions (mm)**